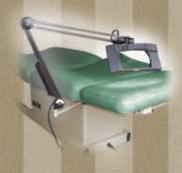

## Hospital-grade Luxo lamp with magnifier

Magnification - 1.85; Lens width - 6.75" x 4.5". Bracket can be mounted on either side of the table. Comes with factoryinstalled base outlet.