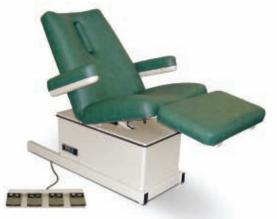

### **Electric Tilt and Foot**

For ultimate patient comfort and positioning, the 90W is equipped with electric tilting seat (Trendelenburg) and an electric tilting foot section.

#### **Full Recline**

The 90W can be fully reclined for face-up or face-down procedures. With the filler block removed (see other side), the face cut-out provides optimum patient comfort for face-down procedures.