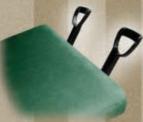

#### Stirrups

Stirrups can be quickly inserted or removed. This feature allows for bent-knee positioning and easier accessibility when bandaging legs.