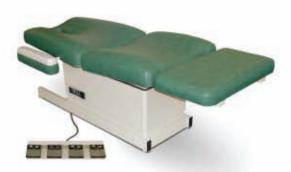

### **Electric Tilt and Foot**

For ultimate patient comfort and positioning, the 90W is equipped with electric tilting seat (Trendelenburg) and an electric tilting foot section.

#### **Full Recline**

The 90W can be fully reclined for face-up or face-down procedures. With the filler block removed (see other side), the face cut-out provides optimum patient comfort for face-down procedures.