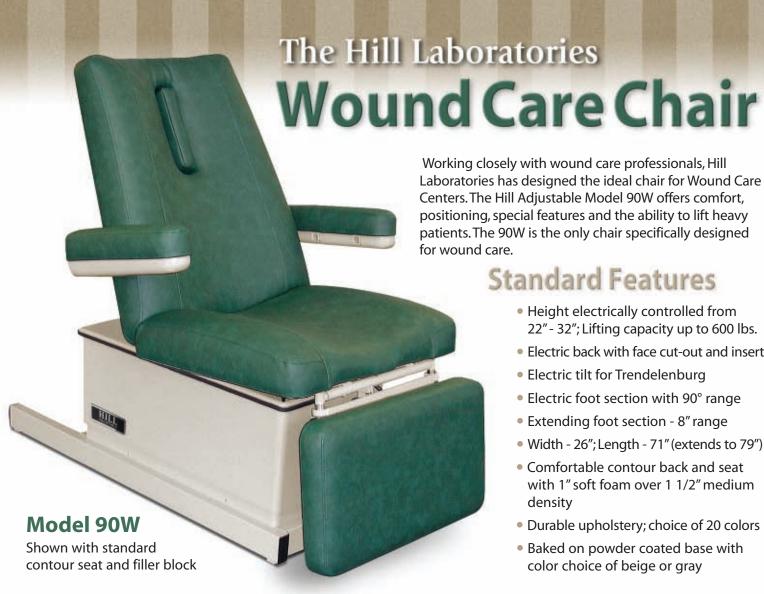

Standard Features

- Height electrically controlled from 22" - 32"; Lifting capacity up to 600 lbs.
- Electric back with face cut-out and insert
- Electric tilt for Trendelenburg
- Electric foot section with 90° range
- Extending foot section 8" range
- Width 26"; Length 71" (extends to 79")
- Comfortable contour back and seat with 1" soft foam over 1 1/2" medium density
- Durable upholstery; choice of 20 colors
- Baked on powder coated base with color choice of beige or gray

# The Hill Laboratories 90W Model