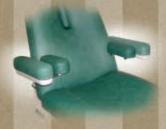

## 30" wide table with removable armrest inserts

The 30" wide table is ideal for larger patients; however, when treating thinner patients, armrest inserts provide comfortable forearm positioning.