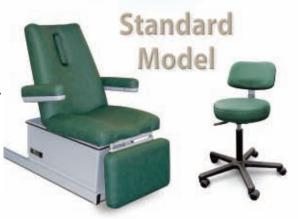

### 90W Features

Height, Tilt, Back and Foot

Shown here with optional gray base.

Exam stools are also available, with or without back, in matching upholstery.

P.O. Box 2028, 3 Bacton Hill Road, Frazer, PA 19355 Toll Free 1-877-445-5020 • Ph. 610-644-2867 • Fax 610-647-6297