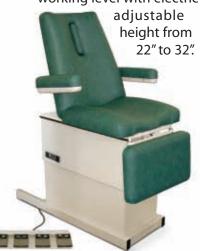

#### **Adjustable Height**

Reduce back strain by positioning the 90W at the ideal working level with electric