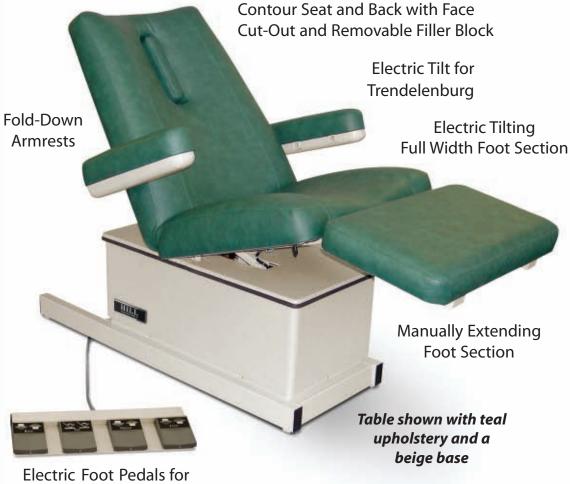

Standard Features

- Height electrically controlled from 22" - 32"; Lifting capacity up to 600 lbs.
- Electric back with face cut-out and insert
- Electric tilt for Trendelenburg
- Electric foot section with 90° range
- Extending foot section 8" range
- Width 26"; Length 71" (extends to 79")
- Comfortable contour back and seat with 1" soft foam over 1 1/2" medium density
- Durable upholstery; choice of 20 colors
- Baked on powder coated base with color choice of beige or gray

#### **Adjustable Height**

Reduce back strain by positioning the 90W at the ideal working level with electric

### **Electric Tilt and Foot**

For ultimate patient comfort and positioning, the 90W is equipped with electric tilting seat (Trendelenburg) and an electric tilting foot section.

#### **Full Recline**

The 90W can be fully reclined for face-up or face-down procedures. With the filler block removed (see other side), the face cut-out provides optimum patient comfort for face-down procedures.

### 90W Features

Height, Tilt, Back and Foot

Shown here with optional gray base.

Exam stools are also available, with or without back, in matching upholstery.

P.O. Box 2028, 3 Bacton Hill Road, Frazer, PA 19355 Toll Free 1-877-445-5020 • Ph. 610-644-2867 • Fax 610-647-6297