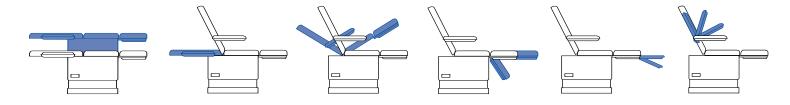

## **90P Positions**

Powered by electric actuators, the HA90P has three distinct adjustable motions which position the chair smoothly, quietly, and precisely.

Adjustable height provides a comfortable 23" to 36" working range. A recline feature tilts the entire chair to any desired angle. The electric tilt back may be completely lowered to convert the HA90P to flat table.

All chair positions are controlled by convenient foot pedals. The HA90P is also available with an 'auto-return' option which

automatically repositions the chair for the next patient.

Special features include a pull-out foot section for taller patients; a removable, adjustable-angle, stainless steel pan; an adjustable headpiece for patient comfort; and fold-back armrests. Optional features include a flexible-arm lamp and surgery curtain (see other side).