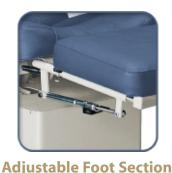

All chair positions are controlled by convenient foot pedals. The HA90P is also available with an 'auto-return' option which

automatically repositions the chair for the next patient.

Special features include a pull-out foot section for taller patients; a removable, adjustable-angle, stainless steel pan; an adjustable headpiece for patient comfort; and fold-back armrests. Optional features include a flexible-arm lamp and surgery curtain (see other side).

Deep Adjustable Pan Slides out from under foot section and adjusts in angle

Electric Foot Pedals
Adjust the height, tilt
and recline

Flexible Arm Lamp Removable; comes standard with 110 outlet in base.

**Curtain** Adjusts in height