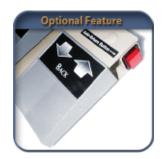

ovable, adjustable-angle, stainless steel pan; an adjustable headpiece for patient comfort; and fold-back armrests. Optional features include a flexible-arm lamp and surgery curtain (see other side).

The contour seat and back add style and comfort. A durable vinyl upholstery, imparts a luxurious feel of glove-soft leather.

## **HA90P**Features



Adjustable Armrests
Fold back out of the way
when seating the patient



Adjustable Headpiece
Adjusts in height 8"
Adjusts in length 12"



Locks at any angle down to 85.° Extends 12" for taller patients



Deep Adjustable Pan Slides out from under foot section and adjusts in angle



Electric Foot Pedals
Adjust the height, tilt
and recline



Flexible Arm Lamp Removable; comes standard with 110 outlet in base.



**Curtain** Adjusts in height



Auto-Return Switch
Automatically repositions
the chair for next patient

## **90P Positions**



## **Specifications**

- Elevates from low to high in 16 seconds.
- Acrylic thermo-plastic base in beige or gray.
- Durable vinyl upholstery in choice of 20 colors.
- 2 1/2" thick Ultra-Cell Foam™ for comfort and shape retention.
- Lifting capability 500 lbs.
- Electric requirement 110 volts, 60 Hz, 2.7 amps.
- One-year warranty on parts and labor.
- Special heights available upon request.
- Shortest length when reclined 6 feet.

## **IMS Medical**

#306, 6501 E. Greenway Pkwy., Suite 103, Scottsdale, AZ 85254

Ph. 480-628-2038 • Fax 775-593-9664