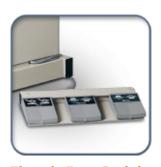

All chair positions are controlled by convenient foot pedals. The HA90P is also available with an 'auto-return' option which

automatically repositions the chair for the next patient.

Special features include a pull-out foot section for taller patients; a removable, adjustable-angle, stainless steel pan; an adjustable headpiece for patient comfort; and fold-back armrests. Optional features include a flexible-arm lamp and surgery curtain (see other side).

Auto-Return Switch
Automatically repositions
the chair for next patient