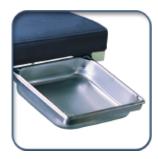

All chair positions are controlled by convenient foot pedals. The HA90P is also available with an 'auto-return' option which

automatically repositions the chair for the next patient.

Special features include a pull-out foot section for taller patients; a removable, adjustable-angle, stainless steel pan; an adjustable headpiece for patient comfort; and fold-back armrests. Optional features include a flexible-arm lamp and surgery curtain (see other side).

Deep Adjustable Pan Slides out from under foot section and adjusts in angle

Electric Foot Pedals
Adjust the height, tilt
and recline

Flexible Arm Lamp Removable; comes standard with 110 outlet in base.

**Curtain** Adjusts in height