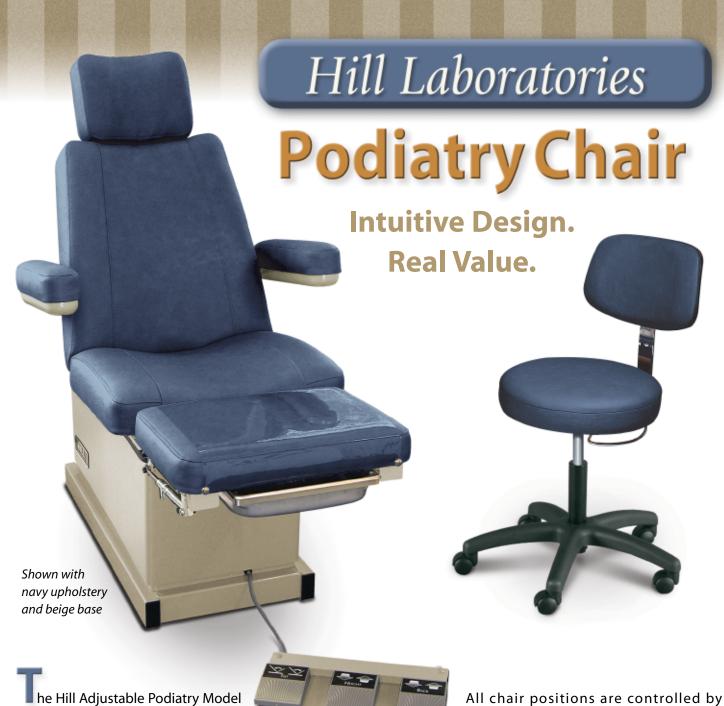

is designed with several features usually associated with far more expensive podiatry chairs. Its quality design and craftsmanship draw from over 55 years of Hill Laboratories' manufacturing experience.

Powered by electric actuators, the HA90P has three distinct adjustable motions which position the chair smoothly, quietly, and precisely.

Adjustable height provides a comfortable 23" to 36" working range. A recline feature tilts the entire chair to any desired angle. The electric tilt back may be completely lowered to convert the HA90P to flat table.

All chair positions are controlled by convenient foot pedals. The HA90P is also available with an 'auto-return' option which

automatically repositions the chair for the next patient.

Special features include a pull-out foot section for taller patients; a removable, adjustable-angle, stainless steel pan; an adjustable headpiece for patient comfort; and fold-back armrests. Optional features include a flexible-arm lamp and surgery curtain (see other side).

The contour seat and back add style and comfort. A durable vinyl upholstery, imparts a luxurious feel of glove-soft leather.