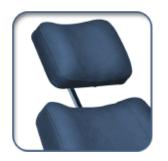

All chair positions are controlled by convenient foot pedals. The HA90P is also available with an 'auto-return' option which

automatically repositions the chair for the next patient.

Special features include a pull-out foot section for taller patients; a removable, adjustable-angle, stainless steel pan; an adjustable headpiece for patient comfort; and fold-back armrests. Optional features include a flexible-arm lamp and surgery curtain (see other side).

## **HA90P**Features

Adjustable Armrests
Fold back out of the way
when seating the patient

Adjustable Headpiece
Adjusts in height 8"
Adjusts in length 12"

Locks at any angle down to 85.° Extends 12" for taller patients