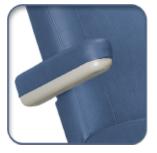

All chair positions are controlled by convenient foot pedals. The HA90P is also available with an 'auto-return' option which

automatically repositions the chair for the next patient.

Special features include a pull-out foot section for taller patients; a removable, adjustable-angle, stainless steel pan; an adjustable headpiece for patient comfort; and fold-back armrests. Optional features include a flexible-arm lamp and surgery curtain (see other side).

## **HA90P**Features

Adjustable Armrests
Fold back out of the way
when seating the patient

Adjustable Headpiece
Adjusts in height 8"
Adjusts in length 12"

Locks at any angle down to 85.° Extends 12" for taller patients