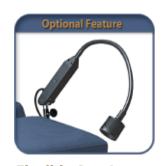

All chair positions are controlled by convenient foot pedals. The HA90P is also available with an 'auto-return' option which

automatically repositions the chair for the next patient.

Special features include a pull-out foot section for taller patients; a removable, adjustable-angle, stainless steel pan; an adjustable headpiece for patient comfort; and fold-back armrests. Optional features include a flexible-arm lamp and surgery curtain (see other side).

Deep Adjustable Pan Slides out from under foot section and adjusts in angle

Electric Foot Pedals
Adjust the height, tilt
and recline

Flexible Arm Lamp Removable; comes standard with 110 outlet in base.

**Curtain** Adjusts in height